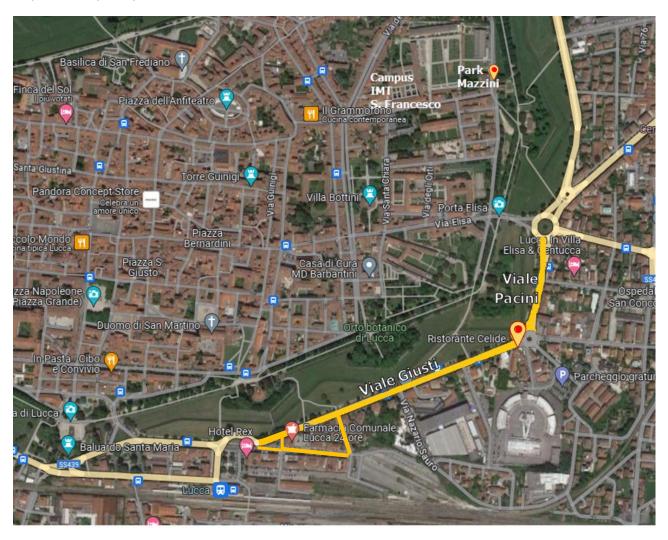

Please note that the request must be sent in advance of the start date of the subscription in order to allow the office to process the request in due time.

The parking area "Parcheggi Esterni a Parcometro - Zona Stazione" is located just outside Porta Elisa until the municipal pharmacy, i.e. Viale Pacini, Viale Giusti, Viale Mazzini, Piazza Curtatone, Via Montegrappa (as shown in the map below in yellow).